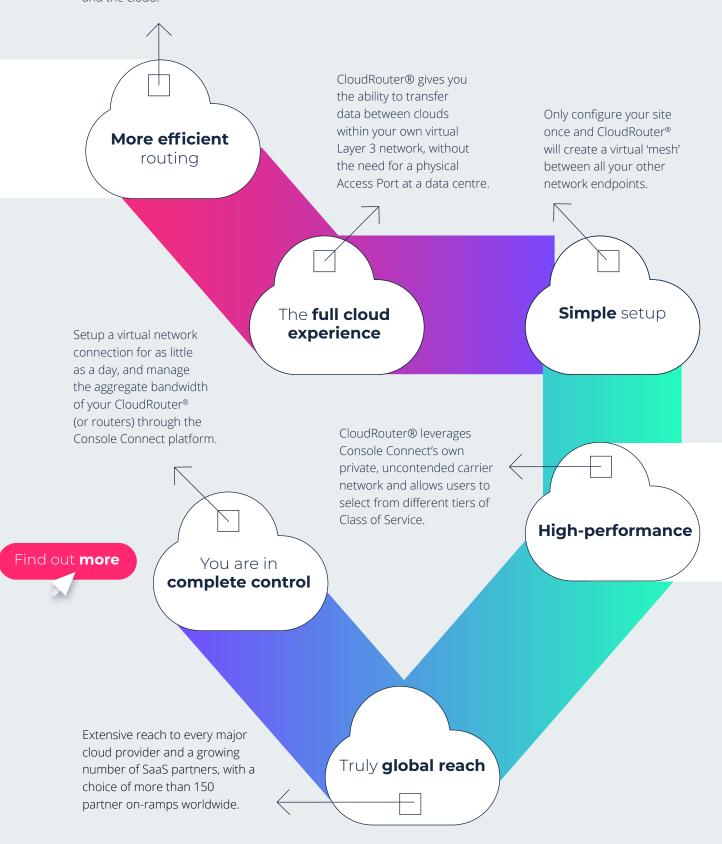

What makes CloudRouter® different is that it creates a virtual 'full mesh' between network endpoints, ensuring that network traffic benefits from enhanced routing between data centre locations and the cloud. Simply use the Console Connect centralised management portal to add or remove new network edge locations and let CloudRouter® do the rest.

But CloudRouter® goes beyond multi-cloud connectivity, giving you the ability to create a scalable, virtual Layer 3 full mesh network that ebbs and flows according to the needs of your business.

### Integrate seamlessly with the world's largest cloud platforms

Use CloudRouter® to instantly create a private and secure meshed network for your multi-cloud environment - connecting any cloud to any cloud or any cloud to any location without the need for dedicated hardware.

### A virtual global network at your fingertips

Build a virtual network over one of the **world's largest high- performance networks.** 

CloudRouter® provides endless opportunities to extend your network environment without worrying about additional network configuration and management. Click and connect together your clouds, SaaS applications, IoT devices, enterprise locations and other network environments, including data centres, Wide Area Networks (WAN) and last mile access.

Once you are all setup, CloudRouter® takes care of the rest – as your traffic dynamically flows between all your network endpoints over our own private global network infrastructure. Which means better network performance, speed and security – and ultimately means an enhanced online experience for you and your customers.