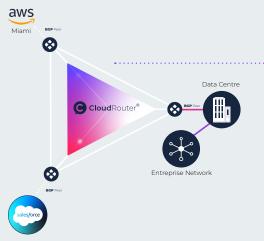

### Integrate seamlessly with the world's largest cloud platforms

Use CloudRouter® to instantly create a private and secure meshed network for your multi-cloud environment - connecting any cloud to any cloud or any cloud to any location without the need for dedicated hardware.

Access all the world's largest cloud platforms, including AWS, Google Cloud, Microsoft Azure, Oracle Cloud, IBM Cloud, Alibaba Cloud and more, with real-time network provisioning and high availability of bandwidth.

#### SaaS ecosystems

- Enhance the performance of your applications with private connections to your SaaS provider.
- Use CloudRouter® to establish secure and fast connections to multiple SaaS providers.