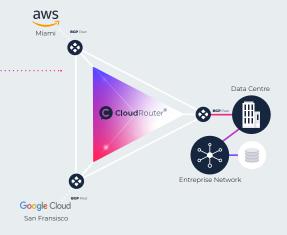

What makes CloudRouter® different is that it creates a virtual 'full mesh' between network endpoints, ensuring that network traffic benefits from enhanced routing between data centre locations and the cloud. Simply use the Console Connect centralised management portal to add or remove new network edge locations and let CloudRouter® do the rest.

### Integrate seamlessly with the world's largest cloud platforms

Use CloudRouter® to instantly create a private and secure meshed network for your multi-cloud environment - connecting any cloud to any cloud or any cloud to any location without the need for dedicated hardware.

Access all the world's largest cloud platforms, including AWS, Google Cloud, Microsoft Azure, Oracle Cloud, IBM Cloud, Alibaba Cloud and more, with real-time network provisioning and high availability of bandwidth.