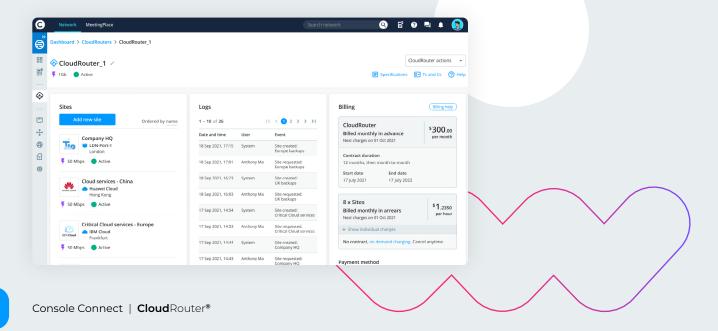

# **Cloud**Router®

Build instant virtual networks between your different clouds, SaaS applications, IoT devices, enterprise locations, other networks and more.

Console Connect's CloudRouter® removes the complexity of network configuration and management by creating a private and secure network between your different network endpoints.

What makes CloudRouter® different is that it creates a virtual 'full mesh' between network endpoints, ensuring that network traffic benefits from enhanced routing between data centre locations and the cloud. Simply use the Console Connect centralised management portal to add or remove new network edge locations and let CloudRouter® do the rest.

CloudRouter® is the perfect fit for your multi-cloud environment, enabling you to seamlessly connect your different clouds and SaaS applications at the click of a button - without the need to install, manage or maintain any equipment.

### A virtual global network at your fingertips

Build a virtual network over one of the **world's largest high- performance networks.** 

CloudRouter® provides endless opportunities to extend your network environment without worrying about additional network configuration and management. Click and connect together your clouds, SaaS applications, IoT devices, enterprise locations and other network environments, including data centres, Wide Area Networks (WAN) and last mile access.

Once you are all setup, CloudRouter® takes care of the rest – as your traffic dynamically flows between all your network endpoints over our own private global network infrastructure. Which means better network performance, speed and security – and ultimately means an enhanced online experience for you and your customers.

### **Console Connect**

A Console Connect Access Port is required to add your enterprise locations and network environments using CloudRouter®, which also gives you access to the following on-demand services: