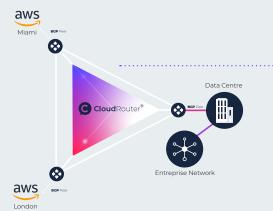

### **Hybrid cloud environments**

- Set up an Access Port and connect your enterprise data centres and sites into your multi-cloud environment.
- Move traffic between your private WAN and the cloud.