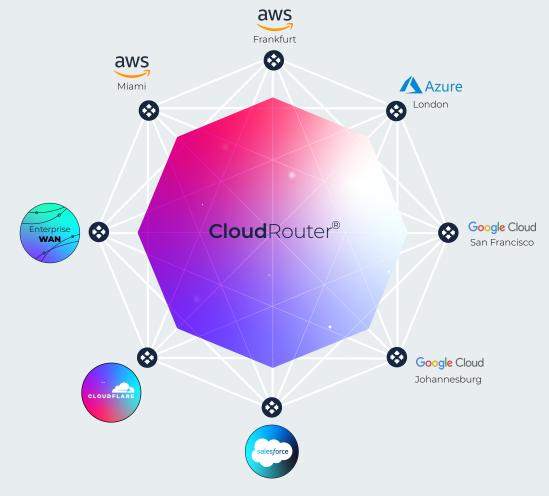

### Integrate seamlessly with the world's largest cloud platforms

Use CloudRouter® to instantly create a private and secure meshed network for your multi-cloud environment - connecting any cloud to any cloud or any cloud to any location without the need for dedicated hardware.

Access all the world's largest cloud platforms, including AWS, Google Cloud, Microsoft Azure, Oracle Cloud, IBM Cloud, Alibaba Cloud and more, with real-time network provisioning and high availability of bandwidth.