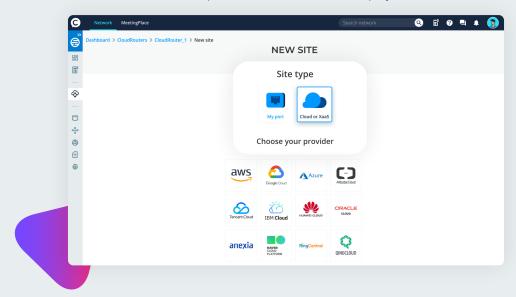

### **Console Connect**

A Console Connect Access Port is required to add your enterprise locations and network environments using CloudRouter®, which also gives you access to the following on-demand services: