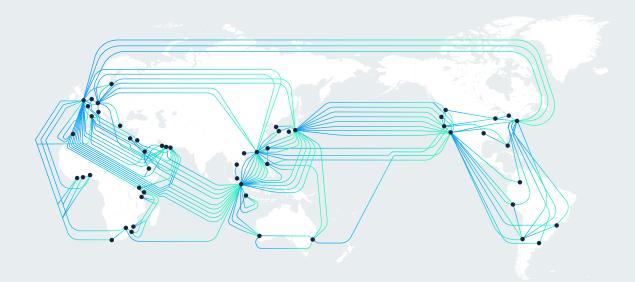

### A virtual global network at your fingertips

Build a virtual network over one of the **world's largest high- performance networks.** 

CloudRouter® provides endless opportunities to extend your network environment without worrying about additional network configuration and management. Click and connect together your clouds, SaaS applications, IoT devices, enterprise locations and other network environments, including data centres, Wide Area Networks (WAN) and last mile access.

# Interconnection (Layer 2) services:

- Between more than 800+ data centres in over 50 countries.
- Direct connections to all major cloud providers.
- Other business partners and service providers on the Console Connect platform.
- Remote peering at the world's largest Internet Exchanges.