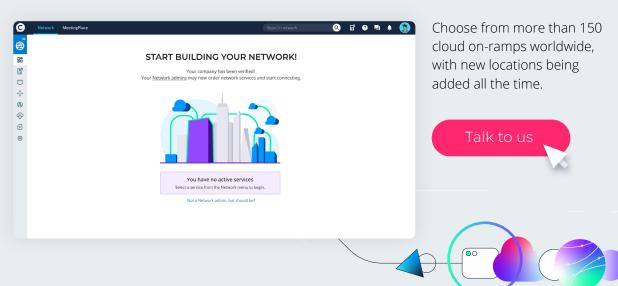

uter® is for you

Avoid backhauling your network traffic between data centre locations and the cloud.



## Keeping cloud connectivity simple

The move to multi-cloud can be complex, but CloudRouter® keeps your cloud connectivity simple.



### Integrate seamlessly with the world's largest cloud platforms

Use CloudRouter® to instantly create a private and secure meshed network for your multi-cloud environment - connecting any cloud to any cloud or any cloud to any location without the need for dedicated hardware.

Access all the world's largest cloud platforms, including AWS, Google Cloud, Microsoft Azure, Oracle Cloud, IBM Cloud, Alibaba Cloud and more, with real-time network provisioning and high availability of bandwidth.













### More choice with your multi-cloud environment



## CloudRouter® benefits watch the video now

Experience global virtual routing across one of the world's largest high-performance networks.



Private & secure

Connections between clouds - without the need to install, manage or maintain any equipment.



Enhanced and dynamic routing

Create a virtual "full mesh" network between your network endpoints.







Spin up services for as little as one hour

Flex bandwidth on-demand.



Point, click, connect Adding clouds is easy and fast.

## CloudRouter® is a solution for:

### Multi-cloud environments .....

- Connect between different cloud platforms.
- Connect between different cloud regions.





### **Hybrid cloud environments**

- Set up an Access Port and connect your enterprise data centres and sites into your multi-cloud environmen