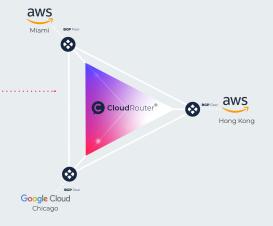

### Integrate seamlessly with the world's largest cloud platforms

Use CloudRouter® to instantly create a private and secure meshed network for your multi-cloud environment - connecting any cloud to any cloud or any cloud to any location without the need for dedicated hardware.

Access all the world's largest cloud platforms, including AWS, Google Cloud, Microsoft Azure, Oracle Cloud, IBM Cloud, Alibaba Cloud and more, with real-time network provisioning and high availability of bandwidth.

### Multi-cloud environments .....

- Connect between different cloud platforms.
- Connect between different cloud regions.